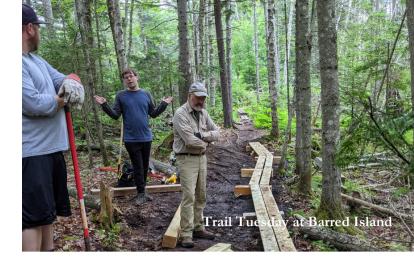

### **STEWARDSHIP**

An energetic Giving Tuesday effort raised \$9,000 for bog-bridging at Shore Acres Preserve, which allowed us to apply for a Maine Conservation Corps crew to join us to complete over 500 feet of bridging in just one week! This drastically improved safe access and visitor experience along the Goldthread Trail. This also afforded IHT's Trail Tuesday volunteers an opportunity to learn from seasoned professionals and develop new skills they can apply to IHT workdays and on their own properties.

Alex Drenga, Stewardship Director, took advantage of collaborative partners, such as Maine Island Trail Association, to monitor and care for our properties and conservation easements. With the help of Stewardship Assistant Terry Real and more than 30 volunteers, IHT's trails and beaches are getting more care and attention, including continued invasive plant management. We have seen marked success in reducing the amount of Black Swallowwort at Lisa Tolman Wotton Nature Preserve and Japanese Barberry at Shore Acres Preserve. Increased funding support has allowed us to tackle larger projects by hiring local specialists and contractors to maintain our meadows and begin larger-scale forest management projects.