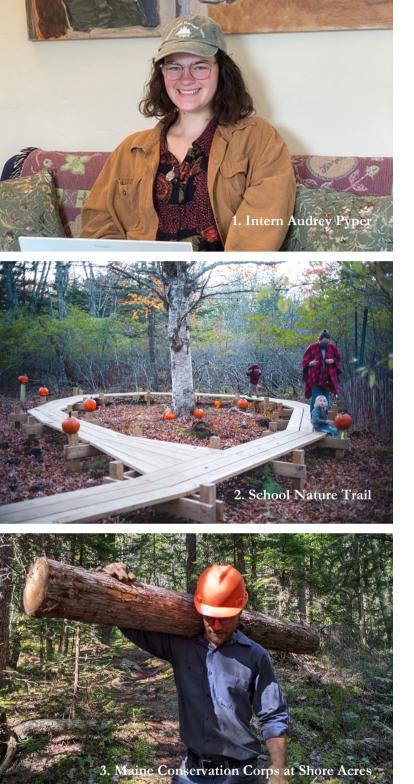

### HIGHLIGHTS FROM 2021

**1**. We were awarded a recipient of the Richard G. Rockefeller Conservation Internship program through Maine Coast Heritage Trust, providing us funds to take on a paid intern for ten weeks of the summer. Audrey Pyper joined us from Bowdoin College and had a chance to learn from every facet of the organization, from trail work and education to administration and fundraising!

**2.** The School Nature Trail continued its expansion in 2021 and approval for the third phase was initiated. Future plans include a new wheelchair-accessible section of boardwalk and outdoor classroom and educational signage that includes braille lettering. These important additions join the current classroom and extensive boardwalk and should be completed in 2022.

**3.** Maine Conservation Corps joined us to build new bog-bridging at Shore Acres preserve. With their help, we completed over 500 feet of bridging along the Goldthread Trail in just one week! The new bridging transformed the visitor experience and improved safety. This effort was funded by generous Giving Tuesday support.