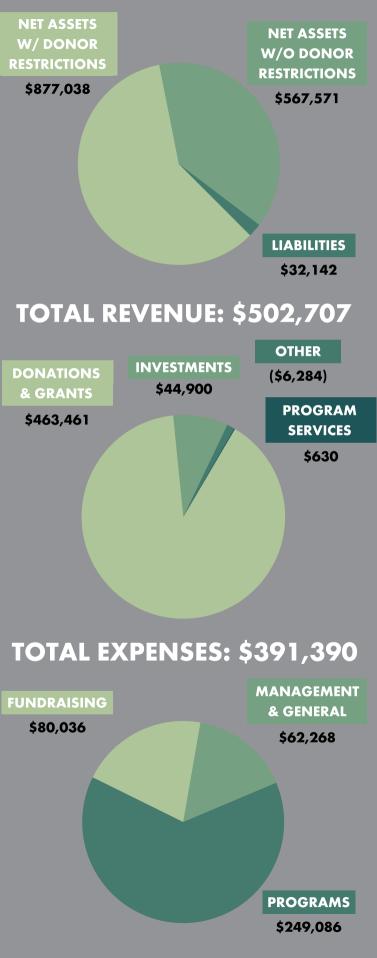

### TOTAL LIABILITIES & NET ASSETS: \$1,476,751

### 2021 FINANCIALS

COVID-19 concerns continued to affect our 2021 activities, canceling events like the Shore Dinner and Ice Cream Social and causing activities like the Walks and Talks and Wings, Waves, and Woods Festival, to be limited in their scope and frequency. The awardwinning education programs for school children continued, as did stewardship activities ranging from trail maintenance and development to bog bridging, invasive plant species eradication, and brown tail moth curtailment. The engineering study on the Lily Pond dam continued.

Our 2021 revenue, including contributions and special events, exceeded \$502K, an increase over last year of 16%. Revenue included special fundraising for a boat, grants from Maine Coast Heritage Trust for an intern and new signage, and the forgiven PPP loan. We had 739 donors in total, a 5% increase, with 135 new members and 52 contributions from Donor Advised Funds.

Our expenses were \$391K, increasing by 20% over the prior year but only slightly over Budget. This reflects the Board's commitment to aligning salaries with industry standards and providing health insurance benefits. This year we paid a stipend to staff to offset health insurance expenses in preparation for moving to a Health Reimbursement Arrangement in FY22.

Our net income for FY21 exceeded \$111K, 4% over last year. We are privileged to be able to set aside funds for future needs and meet the requirements of a growing organization.