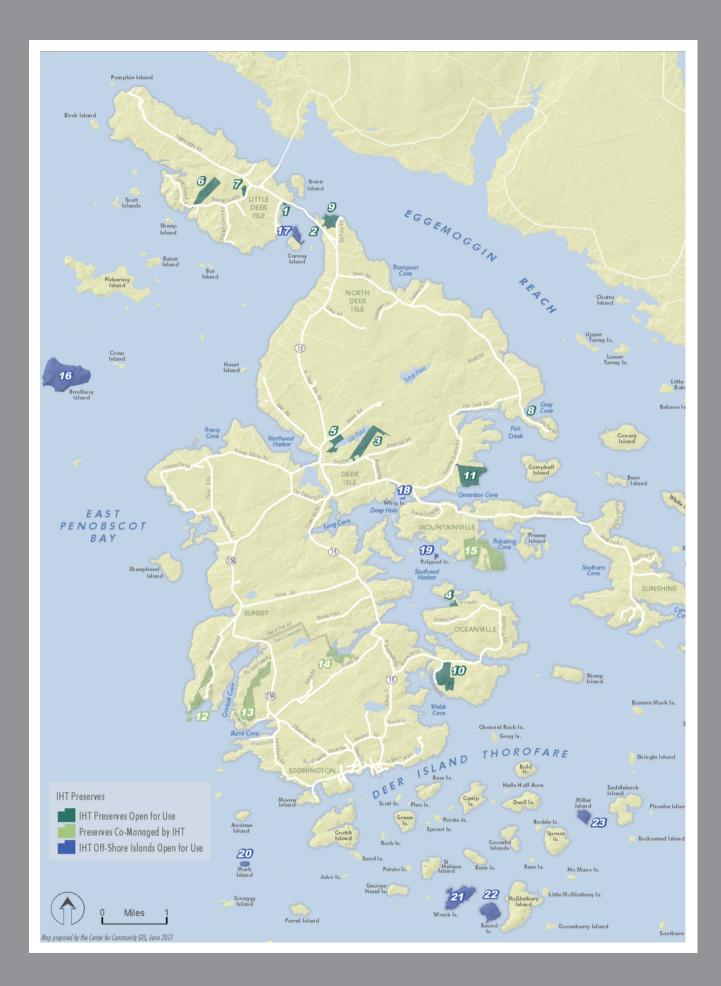

### **IHT PRESERVES OPEN FOR USE:**

- 1. Bowcat Overlook
- 2. Causeway Beach
- 3. Church Land
- 4. Crystal Cove
- 5. Lily Pond Park
- 6. Lisa Tolman Wotton Nature Preserve
- 7. Pine Hill
- 8. Reach Beach at Gray's Cove
- 9. Scott's Landing
- 10. Settlement Quarry
- 11. Shore Acres

### **PRESERVES CO-MANAGED BY IHT:**

- 12. Barred Island The Nature Conservancy
- 13. Crockett Cove Woods The Nature Conservancy
- 14. Holt Mill Pond Town of Stonington
- 15. Edgar M. Tennis Preserve Maine Bureau of Parks and Lands

### **OFF-SHORE ISLANDS OPEN FOR USE:**

- 16. Bradbury Island
- 17. Carney Island
- 18. Whig Island
- 19. Polypod Island
- 20. Mark Island
- 21. Wreck Island
- 22. Round Island
- 23. Millet Island

PRESERVES CO-MANAGED BY IHT