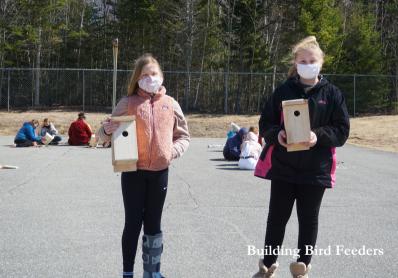

- physical and mental health of the community in these challenging times.
- **3.** We started a collaborative educational webinar series with Blue Hill Heritage Trust called Friends from the Field, which reached thousands of participants! We are continuing this program into the future because we found that it removed barriers to access for those who traditionally cannot attend workshops in person and also welcomed speakers from outside the immediate area.
- 4. The second phase of the School Nature Trail was completed, finally connecting the Deer Isle Stonington Elementary and High Schools. This provided critical outdoor education space throughout the pandemic, including a bird feeder station that delighted the students!

## 500 + STUDENTS SERVED

In 2020, Island Heritage Trust, led by Environmental Educator Martha Bell, engaged more than 500 students both virtually and when they returned to in-person learning. Martha also facilitated the completion of the second phase of the multi-year School Nature Trail project. Students, community volunteers, and contracted local help built the new trail, along with support from multiple agencies and organizations. Students used The Nature Trail for research projects, including a bird feeder station, skunk cabbage temperature study of thermogenesis, and daily soil temperature monitoring to track seasonal changes. The trail also served as an outdoor classroom and a much-needed daily respite for the entire school from indoor COVID-19 restrictions.