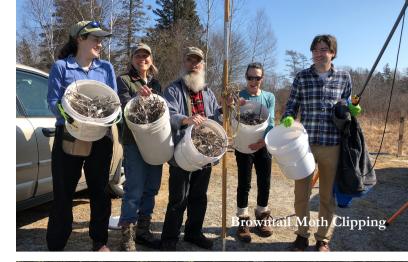

We started the year hosting volunteer workdays to eliminate Browntail Moth webs from several IHT preserves. This effort helped reduce the total population of moths, lessen the infestation impact on our preserves, minimize the health risks to visitors, and educate community members on how to manage the moths. Our *Pole Pruner Lending Program* allowed community members to tackle the webs on their own properties.