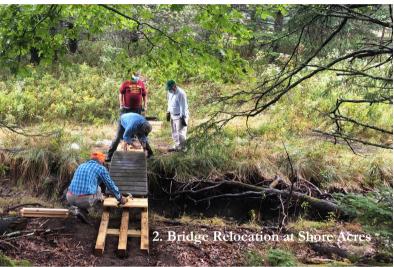

Although our *Trail Tuesday* program paused during the stay-at-home order, IHT staff was able to steward our 62 properties and easements, and worked to comanage four others, keeping them safe and open for public use. Thanks to our Summer Stewardship Assistant Terry Real we tackled several projects over the summer months. Along with volunteers, IHT led an islands clean-up day with the Maine Island Trail Association, erected a kiosk at Lisa Tolman Wotton Nature Preserve, relocated the bridge and trail away from the eroding shoreline at Shore Acres Preserve, and tackled several non-native invasive plant species, including Black Swallow-wort, Japanese Knotweed, Japanese Barberry, and the Yellow Flag Iris.