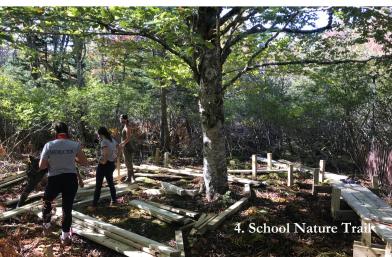

- physical and mental health of the community in these challenging times.
- **3.** We started a collaborative educational webinar series with Blue Hill Heritage Trust called Friends from the Field, which reached thousands of participants! We are continuing this program into the future because we found that it removed barriers to access for those who traditionally cannot attend workshops in person and also welcomed speakers from outside the immediate area.
- 4. The second phase of the School Nature Trail was completed, finally connecting the Deer Isle Stonington Elementary and High Schools. This provided critical outdoor education space throughout the pandemic, including a bird feeder station that delighted the students!

## 500 + STUDENTS SERVED

In 2020, Island Heritage Trust, led by Environmental Educator Martha Bell, engaged more than 500 students both virtually and when they returned to in-person learning. Martha also facilitated the completion of the second phase of the multi-year School Nature Trail project. Students, community volunteers, and contracted local help built the new trail, along with support from multiple agencies and organizations. Students used The Nature Trail for research projects, including a bird feeder station, skunk cabbage temperature study of thermogenesis, and daily soil temperature monitoring to track seasonal changes. The trail also served as an outdoor classroom and a much-needed daily respite for the entire school from indoor COVID-19 restrictions.