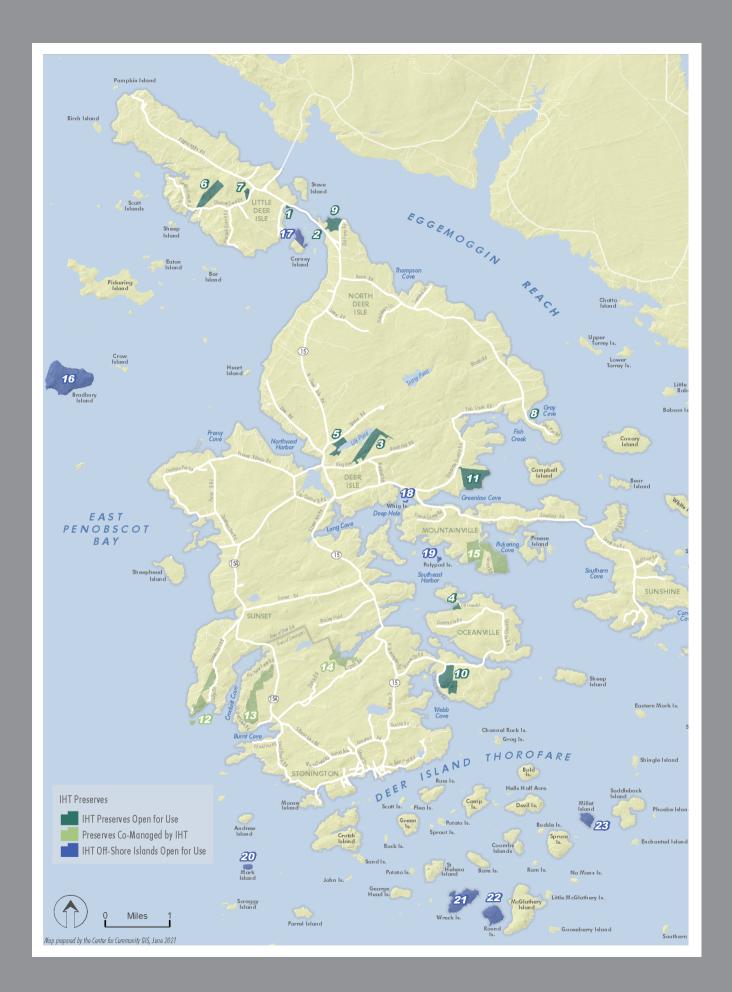

## PUBLIC ACCESS LAND

#### **IHT PRESERVES OPEN FOR USE:**

- 1. Bowcat Overlook
- 2. Causeway Beach
- 3. Church Land
- 4. Crystal Cove
- 5. Lily Pond Park
- 6. Lisa Tolman Wotton Nature Preserve
- 7. Pine Hill
- 8. Reach Beach at Gray's Cove
- 9. Scott's Landing
- **10.** Settlement Quarry
- 11. Shore Acres

#### PRESERVES CO-MANAGED BY IHT:

12. **Barred Island** *The Nature Conservancy* 

13. **Crockett Cove Woods** *The Nature Conservancy* 

**14. Holt Mill Pond** *Town of Stonington* 

15. Edgar M. Tennis Preserve

#### **OFF-SHORE ISLANDS OPEN FOR USE:**

- 16. Bradbury Island
- 17. Carney Island
- 18. Whig Island
- 19. Polypod Island
- 20. Mark Island
- 21. Wreck Island
- 22. Round Island
- 23. Millet Island

PRESERVES CO-MANAGED BY IHT