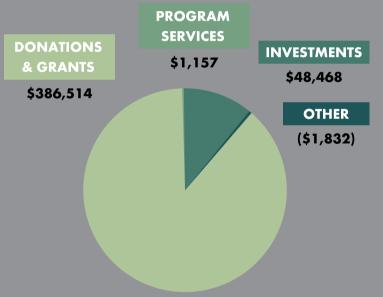

#### TOTAL REVENUE: \$434,307

## 2020 FINANCIALS

It seems odd to say that 2020 was a good year, but in fact it was for our bottom line - thanks to the generosity of our donors. Our revenue totaled \$434k which was \$95k higher than our fiscal year ending in October 2019. Of our donations, 30% came from donor-advised funds, while 70% came from our individual donors, including \$18k from 110 new donors.