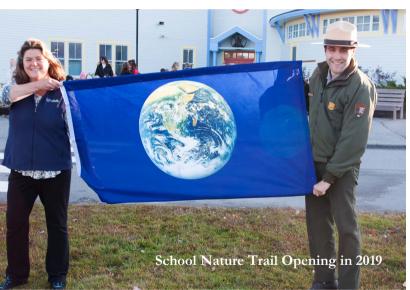

- physical and mental health of the community in these challenging times.
- **3.** We started a collaborative educational webinar series with Blue Hill Heritage Trust called Friends from the Field, which reached thousands of participants! We are continuing this program into the future because we found that it removed barriers to access for those who traditionally cannot attend workshops in person and also welcomed speakers from outside the immediate area.
- 4. The second phase of the School Nature Trail was completed, finally connecting the Deer Isle Stonington Elementary and High Schools. This provided critical outdoor education space throughout the pandemic, including a bird feeder station that delighted the students!

## 500 + STUDENTS SERVED

In 2020, Island Heritage Trust, led by Environmental Educator Martha Bell, engaged more than 500 students both virtually and when they returned to in-person learning. Martha also facilitated the completion of the second phase of the multi-year School Nature Trail project. Students, community volunteers, and contracted local help built the new trail, along with support from multiple agencies and organizations. Students used The Nature Trail for research projects, including a bird feeder station, skunk cabbage temperature study of thermogenesis, and daily soil temperature monitoring to track seasonal changes. The trail also served as an outdoor classroom and a much-needed daily respite for the entire school from indoor COVID-19 restrictions.