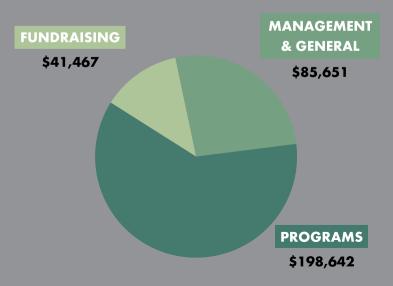

them safe and open for public use. Thanks to our Summer Stewardship Assistant Terry Real we tackled several projects over the summer months. Along with volunteers, IHT led an islands clean-up day with the Maine Island Trail Association, erected a kiosk at Lisa Tolman Wotton Nature Preserve, relocated the bridge and trail away from the eroding shoreline at Shore Acres Preserve, and tackled several non-native invasive plant species, including Black Swallow-wort, Japanese Knotweed, Japanese Barberry, and the Yellow Flag Iris.







22
TRAIL TUESDAYS

30+
STEWARDSHIP VOLUNTEERS



NET ASSETS WITH DONOR RESTRICTIONS: \$737,550

NET ASSETS WITHOUT DONOR RESTRICTIONS:

\$466,278

**LIABILITIES:** \$14,723

TOTAL: \$1,218,551

#### TOTAL REVENUE: \$434,307



#### **TOTAL EXPENSES: \$325,760**



## 2020 FINANCIALS

It seems odd to say that 2020 was a good year, but in fact it was for our bottom line - thanks to the generosity of our donors. Our revenue totaled \$434k which was \$95k higher than our fiscal year ending in October 2019. Of our donations, 30% came from donor-advised funds, while 70% came from our individual donors, including \$18k from 110 new donors.

On the expense side, the staff diligently kept a careful eye on our expenses and sought opportunities to use new technologies. They were able to hold our expenses to a total of \$325k, which is \$15k or 4% under the previous year. Most of the savings were achieved by moving to video, online activities, and electronic communications. These efficiencies provided other benefits that will likely carry into the future.

Ou